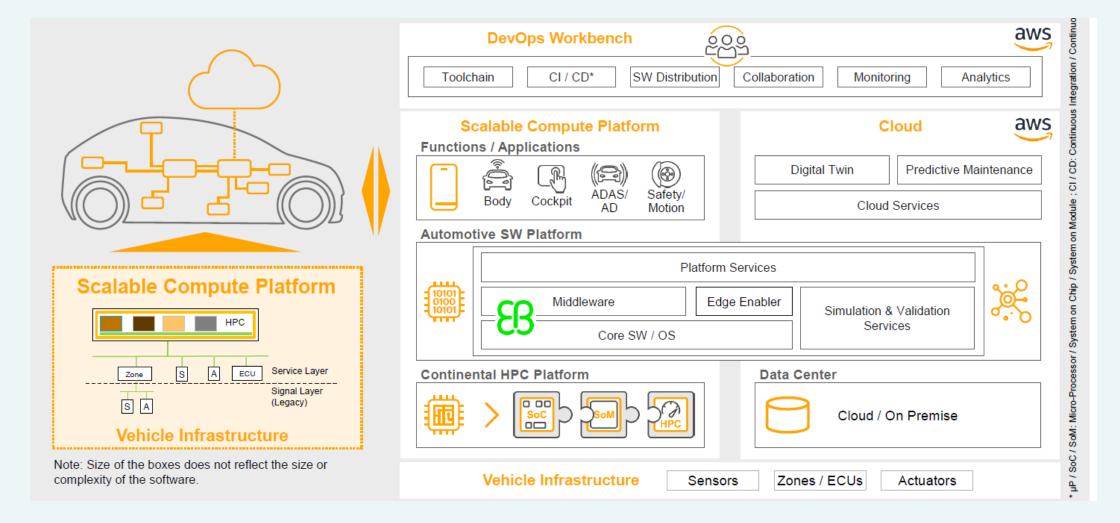

# Major Elements for SDV realization

**Cloud Services** 

Vehicle Applications

A Platform

- Middleware, Diagnostics, Security
- Operating System & Virtualization

## E/E architecture & Hardware