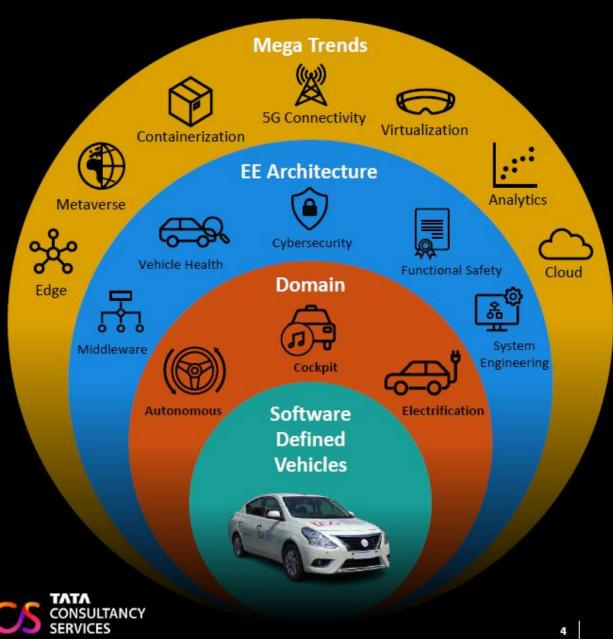

## **TCS Automotive Research & Innovation Group**

- Readiness for futuristic technology & market trends
- Innovation Lab: Conceptualization & development of demonstrators

TCS Solutions & platforms to accelerate future mobility

We believe in driving digital innovation and steering automotive journey to transform lives for Safe, Secure & Sustainable mobility

**Driving the Future of Mobility** 